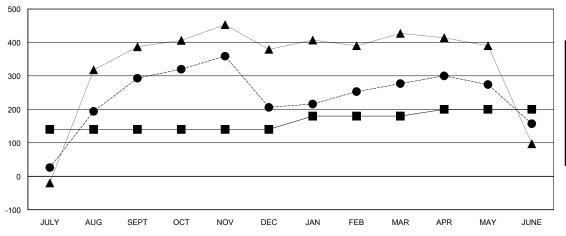

## GOALS AND ACTUAL MEMBERS CUMULATIVE

|       | MEMBER GROWTH NET GOAL |
|-------|------------------------|
| . • - | MEMBER GROWTH ACTUAL   |

- LAST YEAR MEMBERSHIP ACTUAL

| DROPPED CLUBS: 9 |     |
|------------------|-----|
| DROPPED MEMBERS  |     |
| DECEASED         | 0   |
| CLUB CANCELLED   | 155 |
| OTHER            | 410 |
| TOTAL            | 565 |

## GMT: **LOCATION NEPAL GMT CA**

|                       | Club          | s         |               | Members               |                          |                         |                                                    |
|-----------------------|---------------|-----------|---------------|-----------------------|--------------------------|-------------------------|----------------------------------------------------|
| RESULTS FOR 2023-2024 |               |           |               | RESULTS FOR 2023-2024 |                          |                         |                                                    |
| QUARTER               | NEW CLUB GOAL | NEW CLUBS | DROPPED CLUBS | QUARTER ME            | EMBER GROWTH NET<br>GOAL | MEMBER GROWTH<br>ACTUAL | DROPPED<br>MEMBERS ACTUAL<br>(including transfers) |
| JULY/AUG/SEPT         | 15            | 12        | 0             | JULY/AUG/SEPT         | 140                      | 384                     | 91                                                 |
| OCT/NOV/DEC           | 0             | 3         | 4             | OCT/NOV/DEC           | 0                        | 120                     | 205                                                |
| JAN/FEB/MAR           | 3             | 2         | 1             | JAN/FEB/MAR           | 40                       | 164                     | 84                                                 |
| APR/MAY/JUNE          | 2             | 2         | 4             | APR/MAY/JUNE          | 20                       | 84                      | 187                                                |