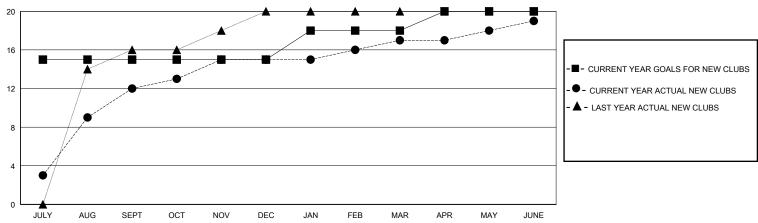

## GOALS AND ACTUAL NEW CLUBS CUMULATIVE

## GMT: **LOCATION NEPAL GMT CA**

|                       | Club          | s         |               | Members               |                          |                         |                                                    |
|-----------------------|---------------|-----------|---------------|-----------------------|--------------------------|-------------------------|----------------------------------------------------|
| RESULTS FOR 2023-2024 |               |           |               | RESULTS FOR 2023-2024 |                          |                         |                                                    |
| QUARTER               | NEW CLUB GOAL | NEW CLUBS | DROPPED CLUBS | QUARTER ME            | EMBER GROWTH NET<br>GOAL | MEMBER GROWTH<br>ACTUAL | DROPPED<br>MEMBERS ACTUAL<br>(including transfers) |
| JULY/AUG/SEPT         | 15            | 12        | 0             | JULY/AUG/SEPT         | 140                      | 384                     | 91                                                 |
| OCT/NOV/DEC           | 0             | 3         | 4             | OCT/NOV/DEC           | 0                        | 120                     | 205                                                |
| JAN/FEB/MAR           | 3             | 2         | 1             | JAN/FEB/MAR           | 40                       | 164                     | 84                                                 |
| APR/MAY/JUNE          | 2             | 2         | 4             | APR/MAY/JUNE          | 20                       | 84                      | 187                                                |